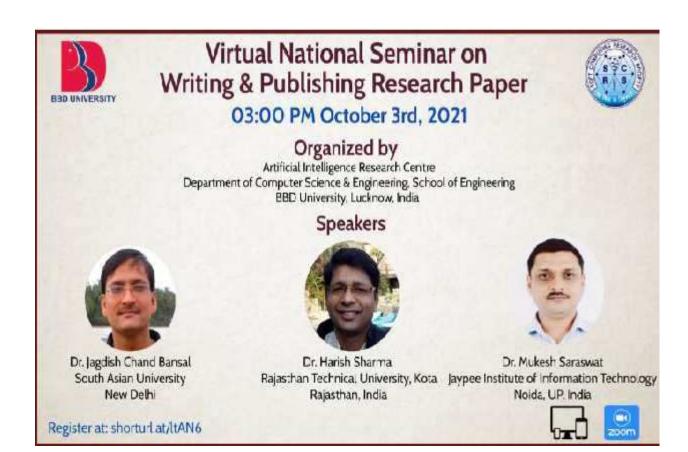

# **Event Report**

Name of Event: 'Writing and Publishing a Research Paper'

Date: October 3, 2021

Organized By: School of Computer Science & Engineering, BBD University

Name of Collaborating institute: Soft Computing Research Society, New Delhi

Name of Coordinator: Mr Ravi Krishna Pandey, Assistant professor, CSE, BBD University

Name of Guest Speaker: Dr Jagdish Chand Bansal, Dr Harish Sharma, Dr Mukesh Saraswat

No. of Participants: 39

**Brief Description of Event:** 

A Virtual National Seminar on 'Writing and Publishing Research Paper' was successfully conducted by School of Computer Science & Engineering, BBD University, in Association with Soft Computing Research Society, New Delhi. Dr. Jagdish Chand Bansal, South Asian University, New Delhi and Dr. Prashant Singh Rana, Thapar University, Patiyala were speakers for the session.